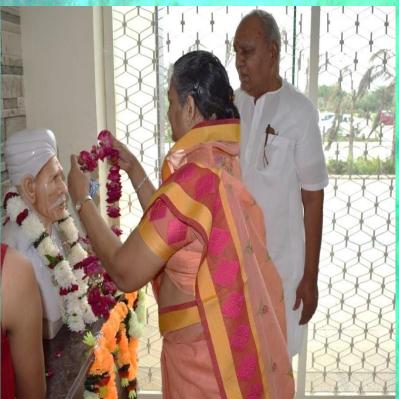

This year the university celebrated 4th Founders Day in fond memories of philanthropist and mentor Late Shri Jaganath Ji Bajaj.

The program began with Garland Presentation and Tilak Ceremony to the Founder's Idol by the dignitaries.