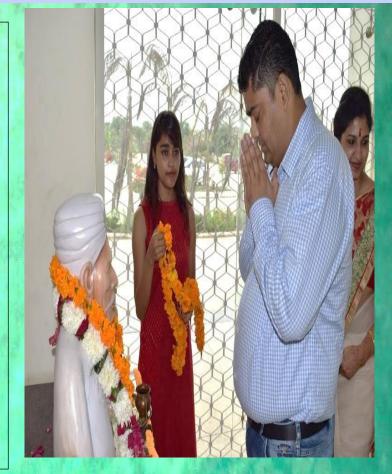

This year the university celebrated 4th Founders Day in fond memories of philanthropist and mentor Late Shri Jaganath Ji Bajaj.

The program began with Garland Presentation and Tilak Ceremony to the Founder's Idol by the dignitaries.

The Honourable Chief Guest Dr. Ram Bajaj Sir lauded the efforts of the university.

He also appreciated the entire RNBGU family on the achievements of the university.

Mr. Ajay Bagri, Student of BBA-III Semester reprised the journey of Late Jaganath ji Bajaj, which won the hearts of the audience.