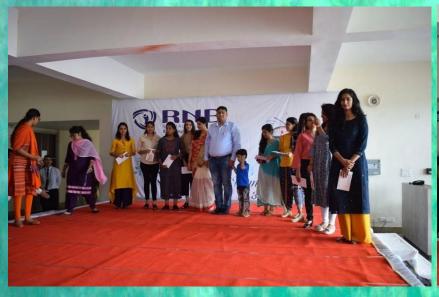

The University always appreciates its faculty and students for their contribution towards the university.

This event culminated with the distribution of Scholarships to the meritorious students and awards for various categories like The Best Student for the year to 2018-Program Wise, Best student Overall and Best Student-Sports.

Best Faculty School wise and Best Employees awards were also distributed.

Various performances enthralled and engaged the audience. Dances, songs and skit were performed by the students.

The programme was concluded by a vote of thanks by the Chief Guest.